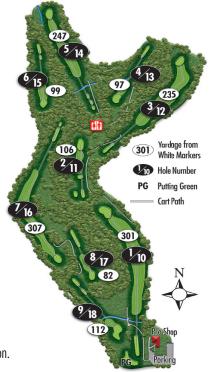

**Measurements:** Yardage is from tee marker to center of green.

**Riding Carts:** Keep carts minimum 30 feet from greens.

**OPEN TO THE PUBLIC** Book Your Tee Time Online at www.GolfNow.com www.TheOrchardsLFK.com (1) (a) TheOrchardsLFK The Orchards Executive Golf Reserves the Right to Refuse Service to Any Person.

## THE ORCHARDS EXECUTIVE GOLF COURSE

3000 Bob Billings Parkway • Lawrence, KS 66049

| Hole                                                                               | 1         | 2        | 3       | 4         | 5         | 6        | 7        | 8        | 9             | Out  | Hole     | 1   | 2   | 3   | 4   | 5   | 6   | 7   | 8   | 9   | Out                                                             |
|------------------------------------------------------------------------------------|-----------|----------|---------|-----------|-----------|----------|----------|----------|---------------|------|----------|-----|-----|-----|-----|-----|-----|-----|-----|-----|-----------------------------------------------------------------|
| Blue                                                                               | 327       | 138      | 256     | 136       | 303       | 123      | 342      | 145      | 159           | 1929 | Blue     | 327 | 138 | 256 | 136 | 303 | 123 | 342 | 145 | 159 | 1929                                                            |
| White                                                                              | 318       | 132      | 245     | 123       | 285       | 106      | 328      | 131      | 141           | 1809 | White    | 318 | 132 | 245 | 123 | 285 | 106 | 328 | 131 | 141 | 1809                                                            |
| Yellow                                                                             | 301       | 106      | 235     | 97        | 247       | 99       | 307      | 82       | 112           | 1586 | Yellow   | 301 | 106 | 235 | 97  | 247 | 99  | 307 | 82  | 112 | 1586                                                            |
| Red                                                                                | 215       | 67       | 180     | 72        | 160       | 92       | 250      | 64       | 85            | 1185 | Red      | 215 | 67  | 180 | 72  | 160 | 92  | 250 | 64  | 85  | 1185                                                            |
| Par                                                                                | 4         | 3        | 4       | 3         | 4         | 3        | 4        | 3        | 3             | 31   | Par      | 4   | 3   | 4   | 3   | 4   | 3   | 4   | 3   | 3   | 31                                                              |
|                                                                                    |           |          |         |           |           |          |          |          |               |      |          |     |     |     |     |     |     |     |     |     |                                                                 |
|                                                                                    |           |          |         |           |           |          |          |          |               |      |          |     |     |     |     |     |     |     |     |     |                                                                 |
|                                                                                    |           |          |         |           |           |          |          |          |               |      |          |     |     |     |     |     |     |     |     |     |                                                                 |
|                                                                                    |           |          |         |           |           |          |          |          |               |      |          |     |     |     |     |     |     |     |     |     |                                                                 |
|                                                                                    |           |          |         |           |           |          |          |          |               |      |          |     |     |     |     |     |     |     |     |     |                                                                 |
|                                                                                    |           |          |         |           |           |          |          |          |               |      |          |     |     |     |     |     |     |     |     |     |                                                                 |
|                                                                                    |           |          |         |           |           |          |          |          |               |      |          |     |     |     |     |     |     |     |     |     |                                                                 |
| Handicap                                                                           | 3         | 6        | 4       | 7         | 1         | 8        | 2        | 9        | 5             |      | Handicap | 3   | 6   | 4   | 7   | 1   | 8   | 2   | 9   | 5   |                                                                 |
| All patrons of the Orchards Execu                                                  | tive Golf | Course   | agree t | o abide   | by the i  | ules and | d regula | tions se | t forth       |      |          |     |     |     |     |     |     |     |     | GF  | GOLF ASSOCIATES 09<br>800-438-8726 24<br>© 2024 Golf Associates |
| All patrons of the Orchards Execu<br>by the USGA, and any and all loc              | al polici | es and p | procedu | res set f | orth by t | he clubl | nouse. Y | ou may   | be            |      |          |     |     |     |     |     |     |     |     |     |                                                                 |
| responsible for extensive damages caused to the course and/or any of its property. |           |          |         |           |           |          |          |          | Date: Scorer: |      | Attest:  |     |     |     |     |     |     |     |     |     |                                                                 |